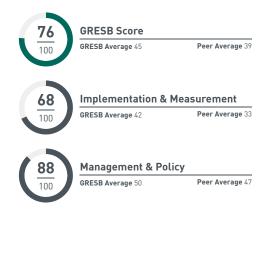

## **ESG Breakdown**

## **Aspects**

This Entity Peer Group Average

| Aspect<br>Weight in GRESB Score | This Entity     | Peer Group           |             | GRESB                               |
|---------------------------------|-----------------|----------------------|-------------|-------------------------------------|
| Management 10.1%                | 85 #            | PEER 44 % AVERAGE    | Score 100   | GRESB 58 \$\mathre{\beta}\] AVERAGE |
| Policy & Disclosure 10.2%       | 85 <sup>A</sup> | PEER 51 ½ AVERAGE    | Score 100   | GRESB 51 월 AVERAGE                  |
| Risks & Opportunities 21.3%     | 69 %            | PEER  33 ½ AVERAGE   | Score 100   | GRESB 44 2 AVERAGE                  |
| Monitoring & EMS 10.1%          | 79 %            | PEER 43 💆 AVERAGE    | O Score 100 | GRESB 44 & AVERAGE                  |
| Stakeholder Engagement 10.1%    | 94 %            | PEER 42 ½ AVERAGE    | Score 100   | GRESB 49 % AVERAGE                  |
| Performance Indicators 35.7%    | 74 #            | PEER  38 ½ AVERAGE   | Score 100   | GRESB 43 % AVERAGE                  |
| Certifications & Awards 2.5%    | 0               | PEER 0 % -14 AVERAGE | o Score 100 | GRESB 11 & AVERAGE                  |