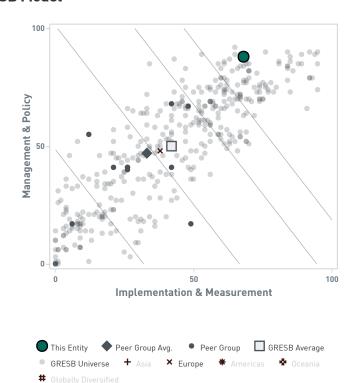

# Gdansk Transport Company SA Gdansk Transport Company SA

GRESB Benchmark Report 2019

DATE: 2 Oct 2019 9:50:07am Wed UTC

# Gdansk Transport Company SA Gdansk Transport Company SA

Participation & GRESB Score



**Peer Comparison** 





### **GRESB Model**





## **ESG Breakdown**

# | Figure | F

## **Trend**



## **Rankings**



Europe / Transport: Road Companies: Motorways / Non-listed

out of 8



Europe / Non-listed

out of 162



## **Aspects**



This Entity Peer Group Average

| Aspect<br>Weight in GRESB Score | This Entity     | Peer Group           |             | GRESB                               |
|---------------------------------|-----------------|----------------------|-------------|-------------------------------------|
| Management 10.1%                | 85 #            | PEER 44 % AVERAGE    | Score 100   | GRESB 58 \$\mathre{\beta}\] AVERAGE |
| Policy & Disclosure 10.2%       | 85 <sup>A</sup> | PEER 51 ½ AVERAGE    | Score 100   | GRESB 51 월 AVERAGE                  |
| Risks & Opportunities 21.3%     | 69 %