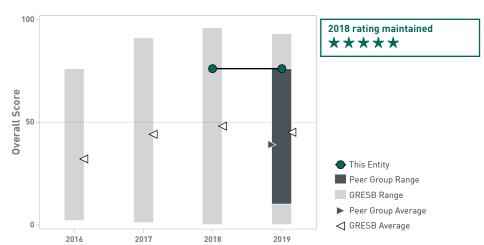

# Gdansk Transport Company SA Gdansk Transport Company SA

GRESB Benchmark Report 2019

DATE: 2 Oct 2019 9:50:07am Wed UTC

# Gdansk Transport Company SA Gdansk Transport Company SA

Participation & GRESB Score



**Peer Comparison** 





### **GRESB Model**





## **ESG Breakdown**

# | Figure | F

## **Trend**



## **Rankings**



Europe / Transport: Road Companies: Motorways / Non-listed

out of 8



Europe / Non-listed

out of 162



## **Aspects**



This Entity Peer Group Average

| Aspect<br>Weight in GRESB Score | This Entity     | Peer Group           |             | GRESB                               |
|---------------------------------|-----------------|----------------------|-------------|-------------------------------------|
| Management 10.1%                | 85 #            | PEER 44 % AVERAGE    | Score 100   | GRESB 58 \$\mathre{\beta}\] AVERAGE |
| Policy & Disclosure 10.2%       | 85 <sup>A</sup> | PEER 51 ½ AVERAGE    | Score 100   | GRESB 51 월 AVERAGE                  |
| Risks & Opportunities 21.3%     | 69 %            | PEER  33 ½ AVERAGE   | Score 100   | GRESB 44 2 AVER