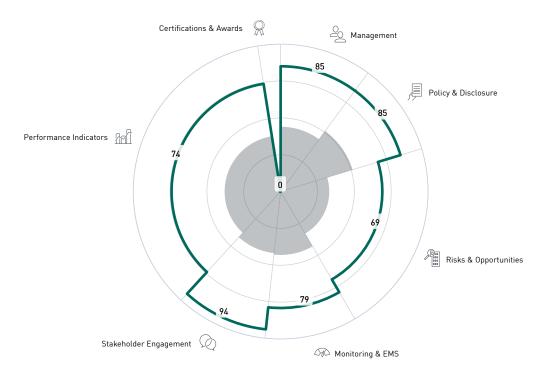

## **Aspects**

This Entity Peer Group Average

| Aspect<br>Weight in GRESB Score | This Entity     | Peer Group           |             | GRESB                               |
|---------------------------------|-----------------|----------------------|-------------|-------------------------------------|
| Management 10.1%                | 85 #            | PEER 44 % AVERAGE    | Score 100   | GRESB 58 \$\mathre{\beta}\] AVERAGE |
| Policy & Disclosure 10.2%       | 85 <sup>A</sup> | PEER 51 ½ AVERAGE    | Score 100   | GRESB 51 월 AVERAGE                  |
| Risks & Opportunities 21.3%     | 69 %            | PEER  33 ½ AVERAGE   | Score 100   | GRESB 44 2 AVERAGE                  |
| Monitoring & EMS 10.1%          | 79 %            | PEER 43 💆 AVERAGE    | O Score 100 | GRESB 44 & AVERAGE                  |
| Stakeholder Engagement 10.1%    | 94 %            | PEER 42 ½ AVERAGE    | Score 100   | GRESB 49 % AVERAGE                  |
| Performance Indicators 35.7%    | 74 #            | PEER  38 ½ AVERAGE   | Score 100   | GRESB 43 % AVERAGE                  |
| Certifications & Awards 2.5%    | 0               | PEER 0 % -14 AVERAGE | o Score 100 | GRESB 11 & AVERAGE                  |