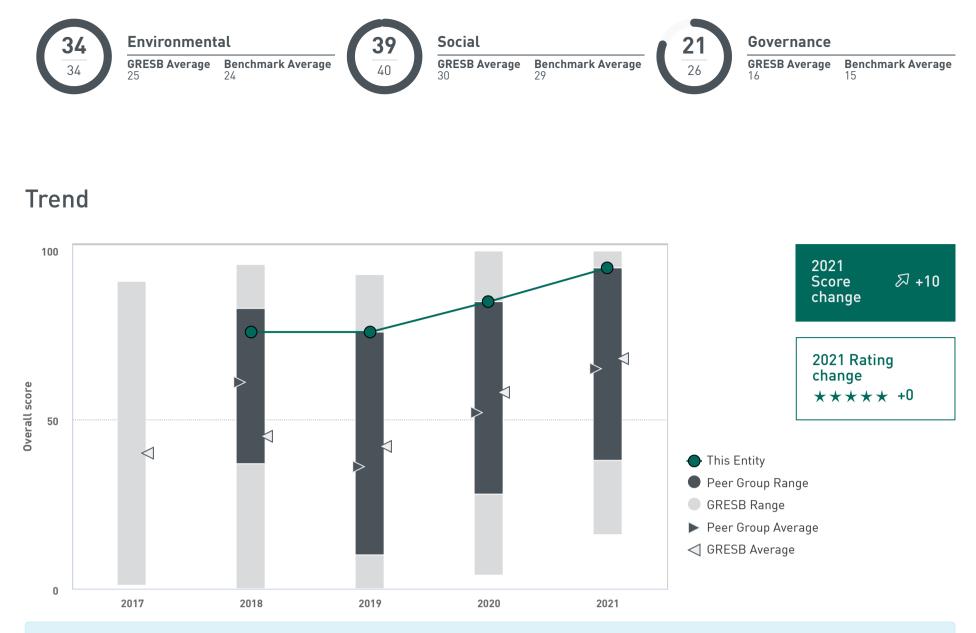

#### Gdansk Transport Company SA Gdansk Transport Company SA

#### **GRESB Benchmark Report**



#### Gdansk Transport Company SA Gdansk Transport Company SA



Nature of ownership: Private (non-listed) entity Sector: Motorways Location: Poland



Europe | Motorways | Maintenance and operation Out of 13



# Rankings



# **GRESB** Model



## ESG Breakdown



#### Peer group allocation

Each asset participant is assigned to a peer group, based on the entity's business activities and geographical location. To ensure participant anonymity, GRESB will only create a peer group if there is a minimum of six participants allocated to the peer group, the participant and five other peers. Peer group assignments do not affect an asset's score, but determine how GRESB puts an Assessment participant's results into context.

## Aspect, Strengths & Opportunities