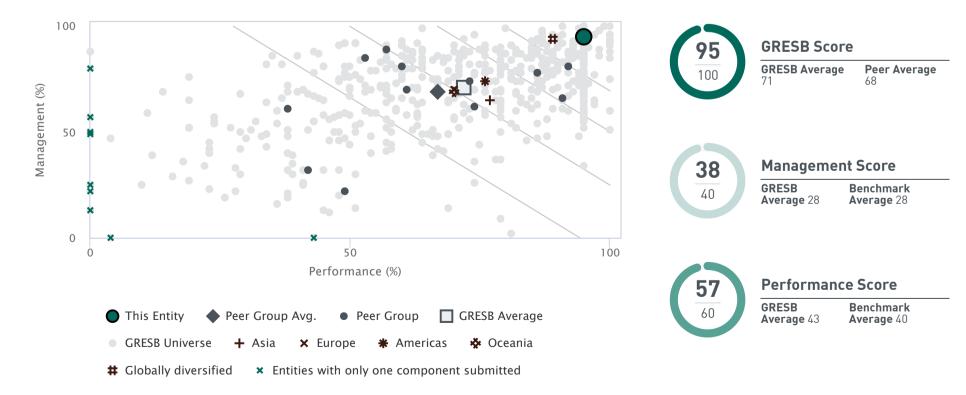

# Rankings

#### Peer group allocation

Each asset participant is assigned to a peer group, based on the entity's business activities and geographical location. To ensure participant anonymity, GRESB will only create a peer group if there is a minimum of six participants allocated to the peer group, the participant and five other peers. Peer group assignments do not affect an asset's score, but determine how GRESB puts an Assessment participant's results into context.