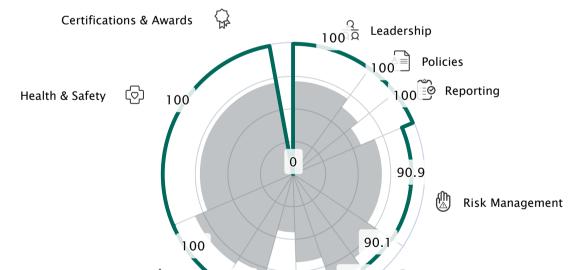

### **GRESB Benchmark Report**



#### Gdansk Transport Company SA Gdansk Transport Company SA



Nature of ownership: Private (non-listed) entity Sector: Motorways Location: Poland



Europe | Motorways | Maintenance and operation Out of 13



# Rankings



# **GRESB** Model



## ESG Breakdown



#### Peer group allocation

Each asset participant is assigned to a peer group, based on the entity's business activities and geographical location. To ensure participant anonymity, GRESB will only create a peer group if there is a minimum of six participants allocated to the peer group, the participant and five other peers. Peer group assignments do not affect an asset's score, but determine how GRESB puts an Assessment participant's results into context.

## Aspect, Strengths & Opportunities