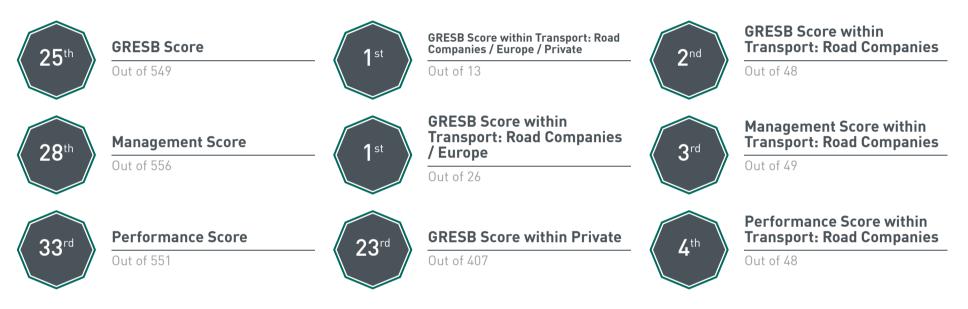

# Rankings

#### Peer group allocation

Each asset participant is assigned to a peer group, based on the entity's business activities and geographical location. To ensure participant anonymity, GRESB will only create a peer group if there is a minimum of six participants allocated to the peer group, the participant and five other peers. Peer group assignments do not affect an asset's score, but determine how GRESB puts an Assessment participant's results into context.